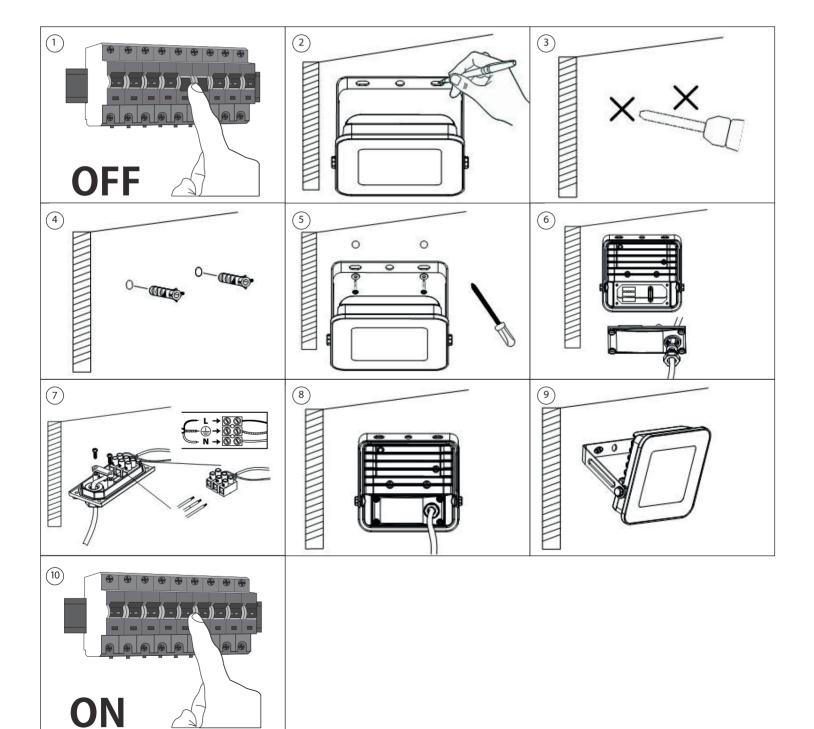

Please always observe the technical details on the manufacturer's plate and in these instructions. Notice: Before starting the installation, make sure that the mains connection is not under voltage: either trigger the trip switch or else remove the fuse. Protect against being switched on again. Lamps marked with IP65 are dust-proof und protected against water jets and are suitable for use in wet rooms. The use of these lamps in covered outdoor areas is allowed.

(a) Protection class I: These lights must be connected to the earth wire (PE) at the terminal marked

Electrical supply 220-240 V / 50 Hz.

Marking of the connection terminals: L = Phase, N = Neutral, = Earth